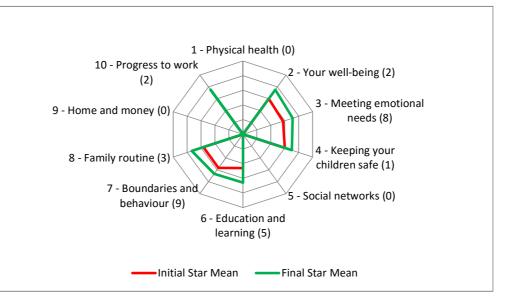

# Star Charts showing mean first and second Star readings for those beginning at less than 7 (i.e.1-6)

This shows the means at the first and final Star for those beginning (at 1-6). Number in brackets is the no. of families.

| Star Area                          | No. less<br>than 7 | Initial Star<br>Mean | Final Star<br>Mean | Progress |
|------------------------------------|--------------------|----------------------|--------------------|----------|
| 1 - Physical health (0)            | 0                  | 0.00                 | 0.00               | 0        |
| 2 - Your well-being (2)            | 2                  | 6.00                 | 7.50               | 1.50     |
| 3 - Meeting emotional needs (8)    | 8                  | 5.75                 | 7.13               | 1.38     |
| 4 - Keeping your children safe (1) | 1                  | 6.00                 | 7.00               | 1.00     |
| 5 - Social networks (0)            | 0                  | 0.00                 | 0.00               | 0.00     |
| 6 - Education and learning (5)     | 5                  | 4.60                 | 6.60               | 2.00     |
| 7 - Boundaries and behaviour (9)   | 9                  | 5.67                 | 6.67               | 1.00     |
| 8 - Family routine (3)             | 3                  | 5.67                 | 7.33               | 1.66     |
| 9 - Home and money (0)             | 0                  | 0.00                 | 0.00               | 0.00     |
| 10 - Progress to work (2)          | 2                  | 5.00                 | 7.50               | 2.50     |