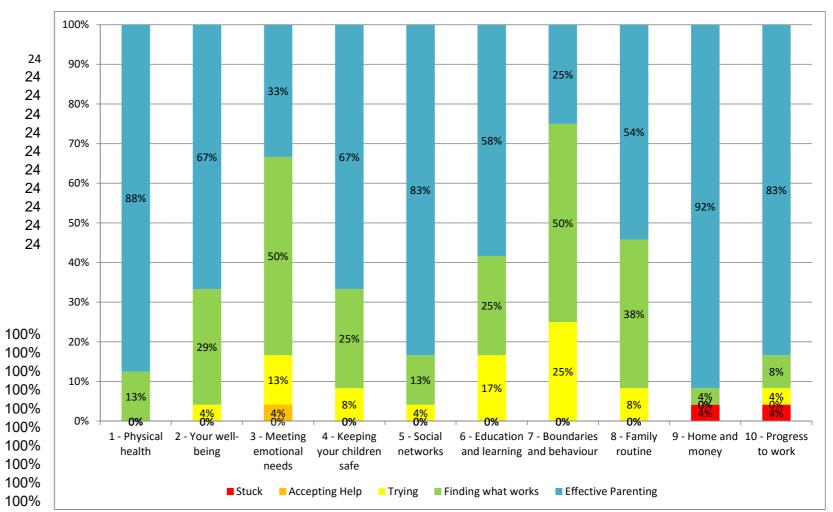

#### How were service users distributed across journey of changes stages on their most recent stars.

| Stor Aroo                      | St | uck | Accept | ing Help | Try | ying | Finding w | hat works | Effective | Parenting |   |
|--------------------------------|----|-----|--------|----------|-----|------|-----------|-----------|-----------|-----------|---|
| Star Area                      | 1  | 2   | 3      | 4        | 5   | 6    | 7         | 8         | 9         | 10        |   |
| 1 - Physical health            |    |     |        |          |     |      | 2         | 1         | 9         | 12        | ] |
| 2 - Your well-being            |    |     |        |          | 1   |      | 2         | 5         | 6         | 10        | ] |
| 3 - Meeting emotional needs    |    |     |        | 1        |     | 3    | 3         | 9         | 5         | 3         |   |
| 4 - Keeping your children safe |    |     |        |          |     | 2    | 1         | 5         | 8         | 8         |   |
| 5 - Social networks            |    |     |        |          |     | 1    | 1         | 2         | 4         | 16        |   |
| 6 - Education and learning     |    |     |        |          | 3   | 1    | 4         | 2         | 6         | 8         | ] |
| 7 - Boundaries and behaviour   |    |     |        |          | 2   | 4    | 2         | 10        | 1         | 5         | ] |
| 8 - Family routine             |    |     |        |          | 1   | 1    | 3         | 6         | 5         | 8         | ] |
| 9 - Home and money             |    | 1   |        |          |     |      |           | 1         | 5         | 17        | ] |
| 10 - Progress to work          |    | 1   |        |          |     | 1    | 1         | 1         | 1         | 19        | ] |

|                                |       | Nu        | mber of fami | lies       |           |
|--------------------------------|-------|-----------|--------------|------------|-----------|
| Star Area                      |       | Accepting |              | Finding    | Effective |
|                                | Stuck | Help      | Trying       | what works | Parenting |
| 1 - Physical health            | 0     | 0         | 0            | 3          | 21        |
| 2 - Your well-being            | 0     | 0         | 1            | 7          | 16        |
| 3 - Meeting emotional needs    | 0     | 1         | 3            | 12         | 8         |
| 4 - Keeping your children safe | 0     | 0         | 2            | 6          | 16        |
| 5 - Social networks            | 0     | 0         | 1            | 3          | 20        |
| 6 - Education and learning     | 0     | 0         | 4            | 6          | 14        |
| 7 - Boundaries and behaviour   | 0     | 0         | 6            | 12         | 6         |
| 8 - Family routine             | 0     | 0         | 2            | 9          | 13        |
| 9 - Home and money             | 1     | 0         | 0            | 1          | 22        |
| 10 - Progress to work          | 1     | 0         | 1            | 2          | 20        |

|                                | Percentages |           |        |            |           |  |  |  |
|--------------------------------|-------------|-----------|--------|------------|-----------|--|--|--|
| Star Area                      |             | Accepting |        | Finding    | Effective |  |  |  |
|                                | Stuck       | Help      | Trying | what works | Parenting |  |  |  |
| 1 - Physical health            | 0%          | 0%        | 0%     | 13%        | 88%       |  |  |  |
| 2 - Your well-being            | 0%          | 0%        | 4%     | 29%        | 67%       |  |  |  |
| 3 - Meeting emotional needs    | 0%          | 4%        | 13%    | 50%        | 33%       |  |  |  |
| 4 - Keeping your children safe | 0%          | 0%        | 8%     | 25%        | 67%       |  |  |  |
| 5 - Social networks            | 0%          | 0%        | 4%     | 13%        | 83%       |  |  |  |
| 6 - Education and learning     | 0%          | 0%        | 17%    | 25%        | 58%       |  |  |  |
| 7 - Boundaries and behaviour   | 0%          | 0%        | 25%    | 50%        | 25%       |  |  |  |
| 8 - Family routine             | 0%          | 0%        | 8%     | 38%        | 54%       |  |  |  |
| 9 - Home and money             | 4%          | 0%        | 0%     | 4%         | 92%       |  |  |  |
| 10 - Progress to work          | 4%          | 0%        | 4%     | 8%         | 83%       |  |  |  |