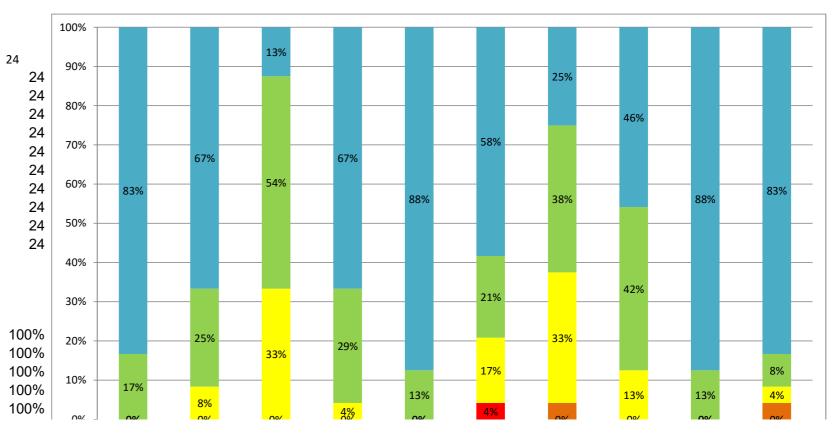

|                                | Percentages |                   |        |                       |                        |  |  |  |
|--------------------------------|-------------|-------------------|--------|-----------------------|------------------------|--|--|--|
| Star Area                      | Stuck       | Accepting<br>Help | Trying | Finding<br>what works | Effective<br>Parenting |  |  |  |
| 1 - Physical health            | 0%          | 0%                | 0%     | 17%                   | 83%                    |  |  |  |
| 2 - Your well-being            | 0%          | 0%                | 8%     | 25%                   | 67%                    |  |  |  |
| 3 - Meeting emotional needs    | 0%          | 0%                | 33%    | 54%                   | 13%                    |  |  |  |
| 4 - Keeping your children safe | 0%          | 0%                | 4%     | 29%                   | 67%                    |  |  |  |
| 5 - Social networks            | 0%          | 0%                | 0%     | 13%                   | 88%                    |  |  |  |

| 6 - Education and learning   | 4% | 0% | 17% | 21% | 58% | 100% | 0% + 0% 1 - Physical | 2 - Y   |
|------------------------------|----|----|-----|-----|-----|------|----------------------|---------|
| 7 - Boundaries and behaviour | 0% | 4% | 33% | 38% | 25% | 100% | health               | 2 '<br> |
| 8 - Family routine           | 0% | 0% | 13% | 42% | 46% | 100% |                      |         |
| 9 - Home and money           | 0% | 0% | 0%  | 13% | 88% | 100% |                      |         |
| 10 - Progress to work        | 0% | 4% | 4%  | 8%  | 83% | 100% |                      |         |