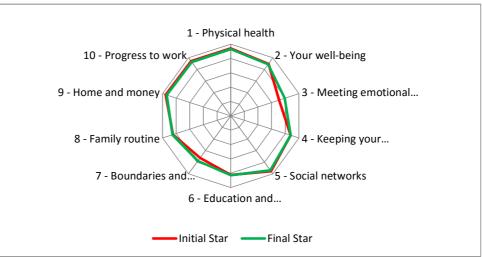

### May only indicate small amounts of change as includes service users who start at 10 and cannot improve

|                                |              |            | Average  |
|--------------------------------|--------------|------------|----------|
| Star Area                      | Initial Star | Final Star | Progress |
| 1 - Physical health            | 9.42         | 9.29       | -0.1     |
| 2 - Your well-being            | 8.96         | 8.88       | -0.1     |
| 3 - Meeting emotional needs    | 7.08         | 7.92       | 0.8      |
| 4 - Keeping your children safe | 8.79         | 8.79       | 0.0      |
| 5 - Social networks            | 9.54         | 9.38       | -0.2     |
| 6 - Education and learning     | 8.25         | 8.29       | 0.0      |
| 7 - Boundaries and behaviour   | 7.25         | 7.79       | 0.5      |
| 8 - Family routine             | 8.46         | 8.54       | 0.1      |
| 9 - Home and money             | 9.54         | 9.38       | -0.2     |
| 10 - Progress to work          | 9.42         | 9.25       | -0.2     |